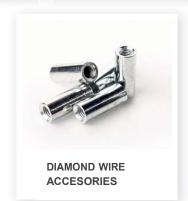

## **DIAMOND WIRE ACCESORIES**

- · Spacers, joints and beads DWS Spare Parts
- · Hydraulic Crimping Tool
- · Rubber Belts for DW Flywheels

DIAMOND WIRE SAW MACHINES

DIAMOND WIRE

**DIAMOND SAW BLADES** 

DOUBLE BLADE MACHINE - DBM