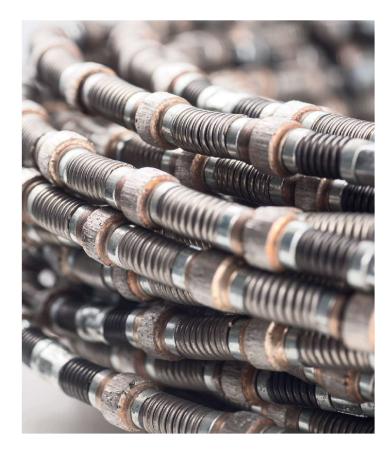

#### **DIAMOND WIRE**

- · Diamond Wire for Granite
- · Diamond Wire for Slate
- · Diamond Wire for Squaring Operations

## **DIAMOND WIRE ACCESORIES**

- · Spacers, joints and beads DWS Spare Parts
- · Hydraulic Crimping Tool
- · Rubber Belts for DW Flywheels

DIAMOND WIRE SAW MACHINES

DIAMOND WIRE

**DIAMOND SAW BLADES** 

DOUBLE BLADE MACHINE - DBM