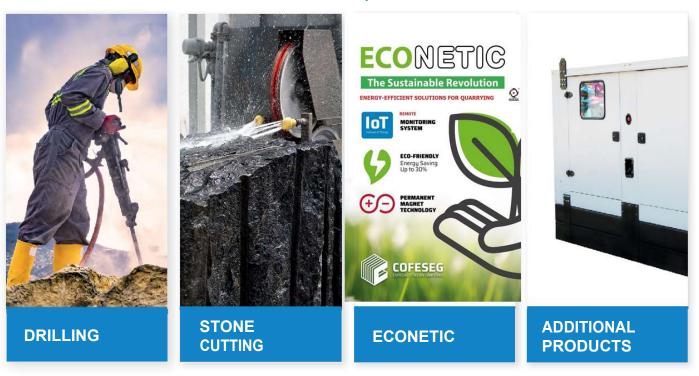

## **DRILLING**

#### **DRILLING MACHINES**

- Pneumatic Block Cutter COF-2.4
- Hydraulic DTH Drill Neptuno 90
- Pneumatic Core Drill Metro-D

## **STONE CUTTING**

## **ECONETIC**

## NEW GERENATION OF DIAMOND WIRE SAW MACHINES.

- ✓ Permanent Magnet Technology
- ✓ Energy Saving up to 30%
- √ IoT monitoring system

## **ADDITIONAL PRODUCTS**

AIR COMPRESSORS

**ELECTRIC GENERATORS** 

**AIR TANKS (RECEIVERS)** 