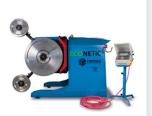

#### **DIAMOND WIRE SAW MACHINES**

- · DWS 100 HP
- · DWS 75 HP
- · DWS 50 HP
- · DWS 30 HP
- · ECONETIC IoT

## **ECONETIC**

## NEW GERENATION OF DIAMOND WIRE SAW MACHINES.

- ✓ Permanent Magnet Technology
- ✓ Energy Saving up to 30%
- √ IoT monitoring system

## HIGH PERFORMANCE AND LOWER POWER CONSUMPTION

- New line of Econetic machines, the only ones on the market with Permanent Magnet Technology, which saves up to 30% in electricity consumption.
- Lower maintenance costs and reduced noise.
- High cutting speeds.
- Optimised use of diamond wire.
- Designed for large-scale cutting.
- Increased yield and reduced operating costs.
- Online IoT monitoring system, providing 24/7 real-time information and mobile or tablet connection to the machines from anywhere in the world.
- Optional digital controller: remote control with WiFi connection.
- Warranty, spare parts and COFESEG technical service.