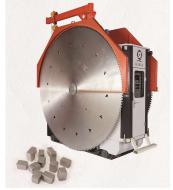

# SPARE PARTS FOR ROCK HAMMERS AND DRILLING MACHINERY

GRINDING MACHINES FOR INTEGRAL DRILL RODS AND BUTTON BITS







**ROCK DRILL HAMMERS** 



DRILLING EQUIPMENT/
TOOLS



DRILLING PIPES DTH



SPARE PARTS FOR ROCK HAMMERS AND DRILLING MACHINERY





## **STONE CUTTING**









#### **DIAMOND WIRE SAW MACHINES**

- · DWS 100 HP
- · DWS 75 HP
- · DWS 50 HP
- · DWS 30 HP
- · ECONETIC IoT

#### **DIAMOND WIRE**

- · Diamond Wire for Granite
- · Diamond Wire for Slate
- · Diamond Wire for Squaring Operations

## DIAMOND SAW BLADES

- · Stone Cutting Diamond Blades
- · Segments

## **DIAMOND WIRE ACCESORIES**

- · Spacers, joints and beads DWS Spare Parts
- · Hydraulic Crimping Tool
- · Rubber Belts for DW Flywheels



DIAMOND WIRE SAW MACHINES



DIAMOND WIRE



**DIAMOND SAW BLADES** 



DOUBLE BLADE MACHINE - DBM





## **ECONETIC**









## NEW GERENATION OF DIAMOND WIRE SAW MACHINES.



- ✓ Permanent Magnet Technology
- ✓ Energy Saving up to 30%
- √ IoT monitoring system

## HIGH PERFORMANCE AND LOWER POWER CONSUMPTION

- New line of Econetic machines, the only ones on the market with Permanent Magnet Technology, which saves up to 30% in electricity consumption.
- Lower maintenance costs and reduced noise.
- High cutting speeds.
- Optimised use of diamond wire.
- Designed for large-scale cutting.
- Increased yield and reduced operating costs.
- Online IoT monitoring system, providing 24/7 real-time information and mobile or tablet connection to the machines from anywhere in the world.
- Optional digital controller: remote control with WiFi connection.
- Warranty,