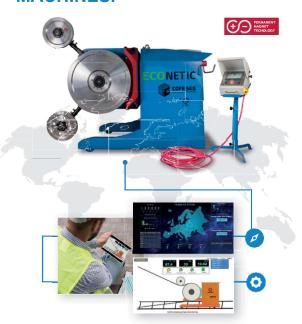

## **ECONETIC**

## NEW GERENATION OF DIAMOND WIRE SAW MACHINES.

- ✓ Permanent Magnet Technology
- ✓ Energy Saving up to 30%
- √ IoT monitoring system

## HIGH PERFORMANCE AND LOWER POWER CONSUMPTION

- New line of Econetic machines, the only ones on the market with Permanent Magnet Technology, which saves up to 30% in electricity consumption.
- Lower maintenance costs and reduced noise.
- High cutting speeds.
- Optimised use of diamond wire.
- Designed for large-scale cutting.
- Increased yield and reduced operating costs.
- Online IoT monitoring system, providing 24/7 real-time information and mobile or tablet connection to the machines from anywhere in the world.
- Optional digital controller: remote control with WiFi connection.
- Warranty, spare parts and COFESEG technical service.